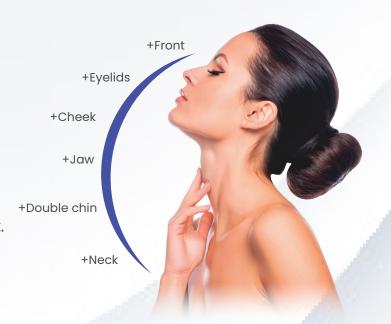

## **FacialContouring™**

It is an outpatient procedure for facial and body remodeling, with tightening and volume reconfiguration effects, treating signs of aging without pain and on an outpatient basis.

#### Why Levage?

- Minimally invasive or without anesthesia
- Instant results.
- A single treatment with long-term effects.
- Non-surgical
- Combinable with aesthetic procedures.

√ REMODELS VOLUME