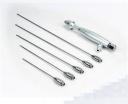

an outpatient basis.

#### Why Levage?

- Minimally invasive or without anesthesia
- Instant results.
- A single treatment with long-term effects.
- Non-surgical
- Combinable with aesthetic procedures.





√ REMODELS VOLUME

#### **ANTES / DESPUÉS**













## **Unique Advantages**



**High Resistance**Highly durable aluminum.



**WIFI Updates**Free update to the latest



5 Years Warranty
On the diode and 3 years the unit.



**Instructional Videos**Memory for video files.



# Why 1470nm?

The 1470nm wavelength offers a greater affinity for fat and water than other lasers, therefore emulsifying fat faster and with less energy. This results in minimal recovery time, painlessness and lower risk of damage than other laser wavelengths.

#### **Accessories**







Tips



Lipo Kit



Fiber Aspiration



Kit 200,400,600











### **Especificaciones**

Wavelength
Maximum power

Pulse width

Screen/Software

Fiber Connection
Operation mode

Weight

Dimensiones

1470 nm

12W

10-25000 ms/1-25 s

Pantalla táctil vívida de 7 HD/sistema

operativo inteligente

200 con conector estándar SMA905

Modo continuo/Modo de pulso

2KG NW.

218 nm x 47 nm x 155 nm