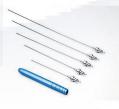

pain and on an outpatient basis.

#### Why Levage?

- Minimally invasive or without anesthesia
- Instant results.
- A single treatment with long-term effects.
- Non-surgical
- Combinable with aesthetic procedures.





√ REMODELS VOLUME

#### **ANTES / DESPUÉS**













## **Unique Advantages**



**High Resistance**Highly durable aluminum.



**WIFI Updates**Free update to the latest



5 Years Warranty
On the diode and 3 years the unit.



**Instructional Videos**Memory for video files.



# Why 1470nm?

The 1470nm wavelength offers a greater affinity for fat and water than other lasers, therefore emulsifying fat faster and with less energy. This results in minimal recovery time, painlessness and lower risk of damage than other laser wavelengths.

#### **Accessories**







Tips



Lipo Kit



Fiber Aspiration



Kit 200,400,600











### **Especificaciones**

Wavelength
Maximum power

Pulse width

Screen/Software

Fiber Connection
Operation mode

Weight

Dimensiones

1470 nm

12W

10-25000 ms/1-25 s

Pantalla táctil vívida de 7 HD/sistema

operativo inteligente

200 con conector estándar SMA905

Modo continuo/Modo de pulso

2KG NW.

218 nm x 47 nm x 155 nm