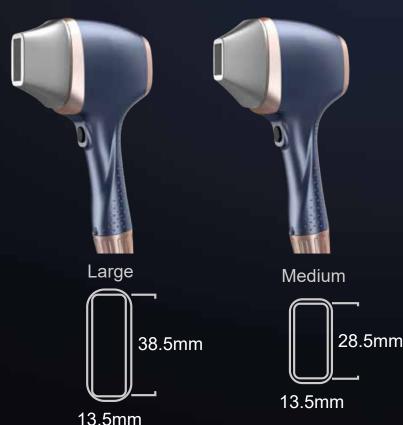

## 4 Treatment Heads

Multiple head sizes on a single handle, with a magnetic connection strong enough to resist the unintended disconnects. More choices for different body areas.

Different working modes

12.5mm

Ears/Nose

8.25mm