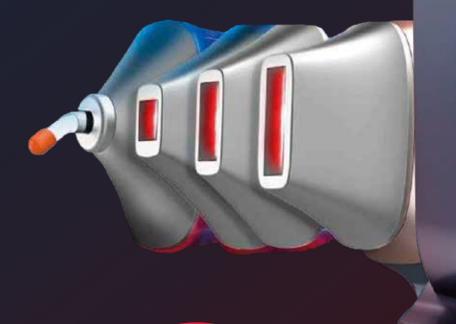

## 4 Treatment Heads

Multiple head sizes on a single handle, with a magnetic connection strong enough to resist the unintended disconnects. More choices for different body areas.

## 4 Wavelengths

It combines 4 lasers in 1: Alex 755nm, Diode 808nm, Diode 940nm, Yag 1064nm, which releases quadruple wavelengths laser simultaneously to target different depths of hair follicles for more effective results.