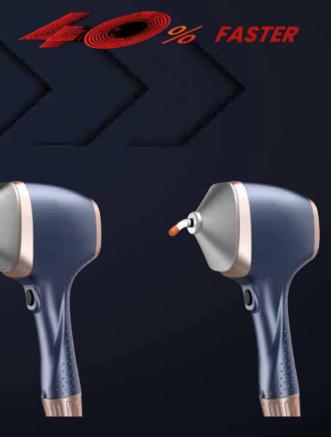

### **Much Faster**

A unique applicator with an especially large spot size of 14x39mm.

This breakthrough applicator makes treatments much faster and pain free, ensuring a better experience for patients.