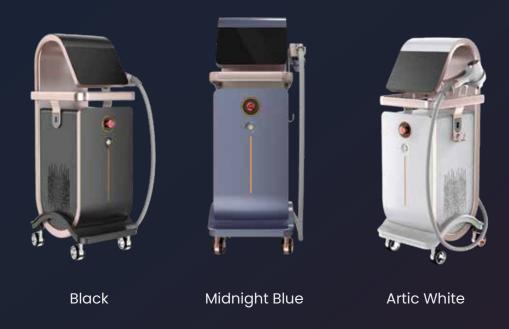

#### **Limited Editions**

| Wave Length:       | 755nm+808nm+940nm+1064nm        |
|--------------------|---------------------------------|
| Fluence:           | 10~80J/cm²                      |
| Pulse Width:       | 10-100ms                        |
| Handpiece Cooling: | -16℃                            |
| Display:           | 12 Inch multi color touch scree |
| Frequency:         | 1~10Hz                          |
| Handle Power:      | 1800W                           |