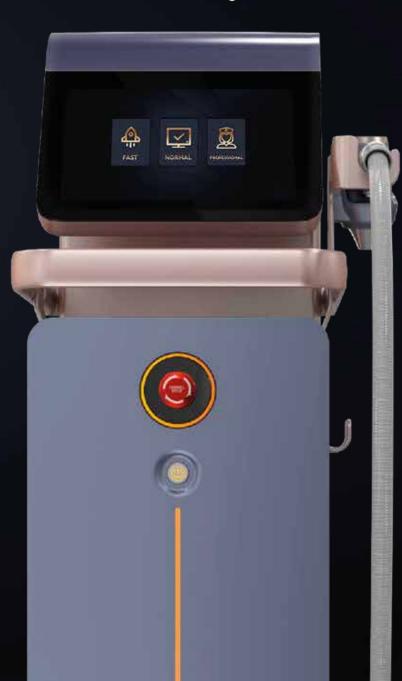

## **Matrix 4D A Disruptive Evolution**

This state-of-the-art diode laser system is designed to deliver 3-dimensional hair removal results with high precision, speed, and safety.

#### **Limited Editions**

| Wave Length:       | 755nm+808nm+940nm+1064nm        |
|--------------------|---------------------------------|
| Fluence:           | 10~80J/cm²                      |
| Pulse Width:       | 10-100ms                        |
| Handpiece Cooling: | -16℃                            |
| Display:           | 12 Inch multi color touch scree |
| Frequency:         | 1~10Hz                          |
| Handle Power:      | 1800W                           |